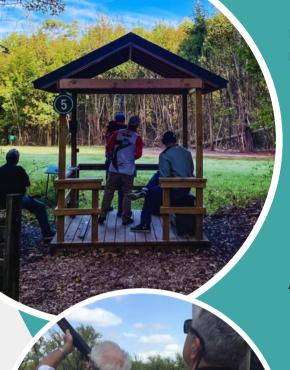

## KIDS & CLAYS CLASSIC

**FRIDAY JUNE 21, 2024** 

THE IKIE'S SHOOTING SPORTS 2629 S. 200 E. KOKOMO, IN 46902

A sporting clay event benefiting critically ill children and their families through the Kids & Clays Foundation and the Ronald McDonald House Charities chapter of Central Indiana in Indianapolis.

Mile 20los